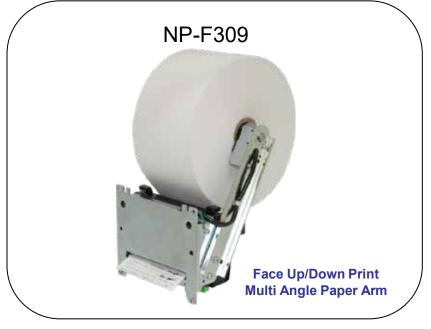

#### Low price, super compact Kiosk printer

- •Arm part position is user configurable ( upwards or backward or (Notice) All features and specifications described are subject to change without notice. downwards )
- Roll paper set / eject direction is user configurable either to right or left
- •The printer position is user-selection either upright (surface down print) or inverted (surface up print).
- **Option**: Near end sensor and bezel are attachable

## Model NP-F309