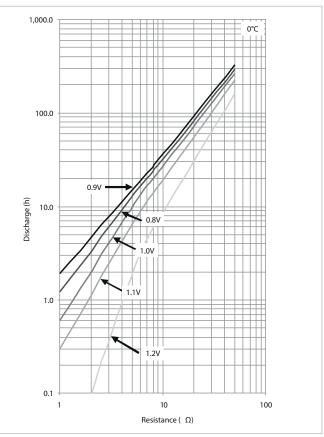

|
| Average impedance           | approx. 100m Ω @ 1kHz AC                                                                                                      |
| Heavy metals                | No added mercury (Hg), Cadmium (Cd) or Lead (Pb)                                                                              |
| Compliant with              | IEC 60086 non dangerous goods regulation Nordic Ecolabel (White Swan) version 3.7 EC directive 91/157EC, 98/101EC, 2006/66/EC |
| Recommended cut-off voltage | 0.8V per cell                                                                                                                 |

## **LR14AD POWERLINE**









<sup>\*1</sup>Light intention flashlight





## **LR14AD POWERLINE**