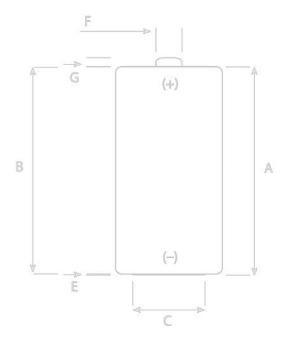

## **LR14AD POWERLINE**

IEC DIMENSIONS (MM)

|   | max. (mm) | min. (mm) |
|---|-----------|-----------|
| Α | 50.0      |           |
| В |           | 48.6      |
| С |           | 13.0      |
| Е | 0.9       |           |
| F | 7.5       |           |
| G |           | 1.5       |
| Ø | 26.2      | 24.9      |