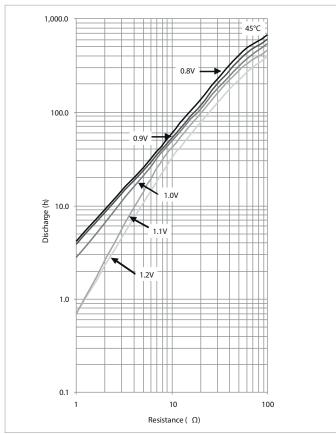

|
| Average impedance           | approx. 100m Ω @ 1kHz AC                                                                                                      |
| Heavy metals                | No added mercury (Hg), Cadmium (Cd) or Lead (Pb)                                                                              |
| Compliant with              | IEC 60086 non dangerous goods regulation Nordic Ecolabel (White Swan) version 3.7 EC directive 91/157EC, 98/101EC, 2006/66/EC |
| Recommended cut-off voltage | 0.8V per cell                                                                                                                 |

## **LR14AD POWERLINE**









<sup>\*1</sup>Light intention flashlight





## **LR14AD POWERLINE**