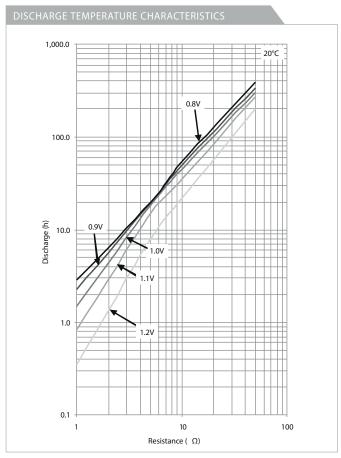

|
| Average impedance           | approx. 100m Ω @ 1kHz AC                                                                                                      |
| Heavy metals                | No added mercury (Hg), Cadmium (Cd) or Lead (Pb)                                                                              |
| Compliant with              | IEC 60086 non dangerous goods regulation Nordic Ecolabel (White Swan) version 3.7 EC directive 91/157EC, 98/101EC, 2006/66/EC |
| Recommended cut-off voltage | 0.8V per cell                                                                                                                 |

## **LR14AD POWERLINE**









<sup>\*1</sup>Light intention flashlight





## **LR14AD POWERLINE**