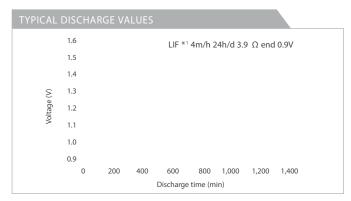

nge | −20°C ~ +45°C                                                                                                                 |
| Average impedance           | approx. 100m Ω @ 1kHz AC                                                                                                      |
| Heavy metals                | No added mercury (Hg), Cadmium (Cd) or Lead (Pb)                                                                              |
| Compliant with              | IEC 60086 non dangerous goods regulation Nordic Ecolabel (White Swan) version 3.7 EC directive 91/157EC, 98/101EC, 2006/66/EC |
| Recommended cut-off voltage | 0.8V per cell                                                                                                                 |

## **LR14AD POWERLINE**









<sup>\*1</sup>Light intention flashlight





## **LR14AD POWERLINE**