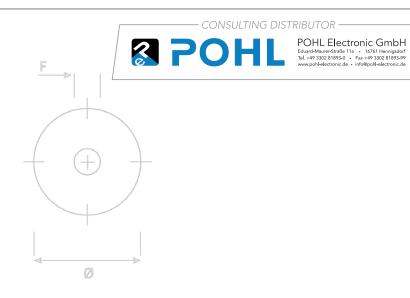

## **LR14AD POWERLINE**

IEC DIMENSIONS (MM)

|   | max. (mm) | min. (mm) |
|---|-----------|-----------|
| Α | 50.0      |           |
| В |           | 48.6      |
| С |           | 13.0      |
| Е | 0.9       |           |
| F | 7.5       |           |
| G |           | 1.5       |
| Ø | 26.2      | 24.9      |