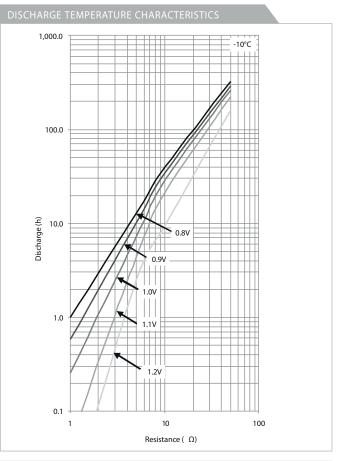

|
| Average impedance           | approx. 100m Ω @ 1kHz AC                                                                                                      |
| Heavy metals                | No added mercury (Hg), Cadmium (Cd) or Lead (Pb)                                                                              |
| Compliant with              | IEC 60086 non dangerous goods regulation Nordic Ecolabel (White Swan) version 3.7 EC directive 91/157EC, 98/101EC, 2006/66/EC |
| Recommended cut-off voltage | 0.8V per cell                                                                                                                 |

## **LR14AD POWERLINE**









<sup>\*1</sup>Light intention flashlight





## **LR14AD POWERLINE**