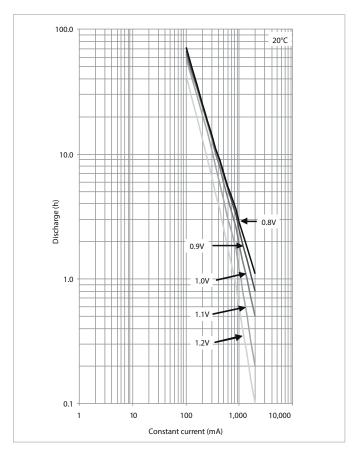

|
| Average impedance           | approx. 100m Ω @ 1kHz AC                                                                                                      |
| Heavy metals                | No added mercury (Hg), Cadmium (Cd) or Lead (Pb)                                                                              |
| Compliant with              | IEC 60086 non dangerous goods regulation Nordic Ecolabel (White Swan) version 3.7 EC directive 91/157EC, 98/101EC, 2006/66/EC |
| Recommended cut-off voltage | 0.8V per cell                                                                                                                 |

## **LR14AD POWERLINE**









<sup>\*1</sup>Light intention flashlight





## **LR14AD POWERLINE**