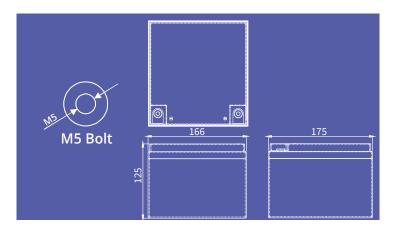

### **Basic Specifications**

| Voltage:               | 12.8 V                       |
|------------------------|------------------------------|
| Capacity:              | 1 hour rate: 30Ah            |
| Cycles:                | 4000 (80% DoD)               |
| Appr. dimensions:      | 166*175*125mm (LxWxH) (±2mm) |
| Terminal:              | M5 insert                    |
| Container & lid:       | ABS                          |
| Internal Resistance:   | <85mΩ (Fully charged)        |
| Charge voltage         | 14.6V                        |
| Charge style           | CC/CV                        |
| Approximate weight:    | 4.6kg                        |
| Max charge current:    | 20A                          |
| Max discharge current: | 30A (continuous)             |
|                        | 80A (pulse 10 sec.)          |
| Operating temp. range: | Discharge -20 to 60°C        |
|                        | Charge 0 to 60°C             |
|                        | 0.1C Charge -20 to 60°C      |