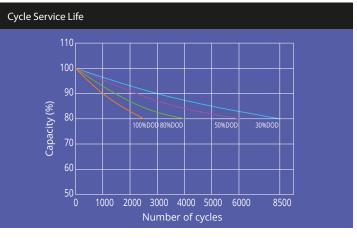

#### Service life of pbq LiFePO4 batteries

2

The pbq LiFePO4 battery has a service life of more than 2000 cycles at 100% depth of discharge and a remaining capacity of 80%! This long lasting cyclic use offers an uninterrupted use of the application. It also reduces service costs, downtime of the equipment and replacements of the battery. Just calculate what this will save over time and see that it is worth to invest in.