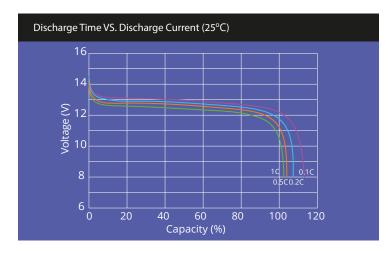

#### Service life of pbq LiFePO4 batteries

2

The pbq LiFePO4 battery has a service life of more than 2000 cycles at 100% depth of discharge and a remaining capacity of 80%! This long lasting cyclic use offers an uninterrupted use of the application. It also reduces service costs, downtime of the equipment and replacements of the battery. Just calculate what this will save over time and see that it is worth to invest in.