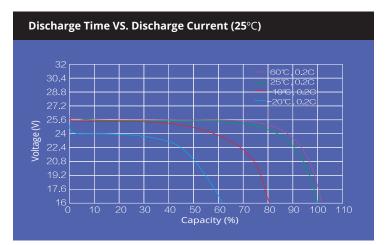

## **Basic Specifications**

| Voltage:               | 25.6 V                  |
|------------------------|-------------------------|
| Capacity:              | 1 hour rate: 50Ah       |
| Cycles:                | 4000 (80% DoD)          |
| Appr. dimensions:      | 318*165*215mm (LxWxH)   |
| Terminal:              | M8 insert               |
| Container & lid:       | ABS                     |
| IP Rating:             | IP50                    |
| Charge voltage         | 29.2V                   |
| Charge style           | CC/CV                   |
| Approximate weight:    | 12.1kg                  |
| Max charge current:    | 50A                     |
| Max discharge current: | 50A (continuous)        |
|                        | 130A (pulse 3 sec.)     |
| Operating temp. range: | Discharge -20 to 60°C   |
|                        | Charge 0 to 45°C        |
|                        | 0.1C Charge -20 to 60°C |
| Self discharge:        | lower than 3% per month |
|                        |                         |