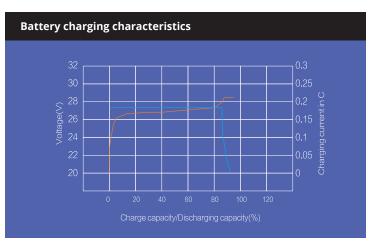

## **Basic Specifications**

| Voltage:               | 25.6 V                  |
|------------------------|-------------------------|
| Capacity:              | 1 hour rate: 50Ah       |
| Cycles:                | 4000 (80% DoD)          |
| Appr. dimensions:      | 318*165*215mm (LxWxH)   |
| Terminal:              | M8 insert               |
| Container & lid:       | ABS                     |
| IP Rating:             | IP50                    |
| Charge voltage         | 29.2V                   |
| Charge style           | CC/CV                   |
| Approximate weight:    | 12.1kg                  |
| Max charge current:    | 50A                     |
| Max discharge current: | 50A (continuous)        |
|                        | 130A (pulse 3 sec.)     |
| Operating temp. range: | Discharge -20 to 60°C   |
|                        | Charge 0 to 45°C        |
|                        | 0.1C Charge -20 to 60°C |
| Self discharge:        | lower than 3% per month |
|                        |                         |