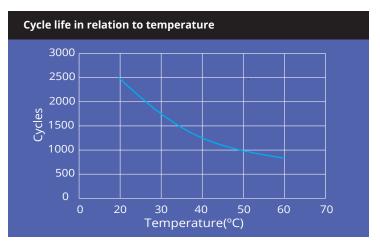

#### Service life of pbq LiFePO4 batteries

The pbq LiFePO4 battery has a service life of more than 2000 cycles at 100% depth of discharge and a remaining capacity of 80%! This long lasting cyclic use offers an uninterrupted use of the application. It also reduces service costs, downtime of the equipment and replacements of the battery. Just calculate what this will save over time and see that it is worth to invest in.