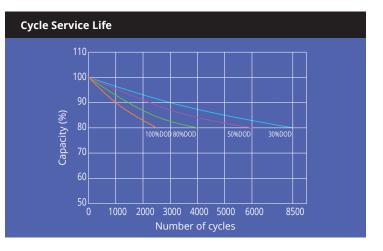

#### Service life of pbq LiFePO4 batteries

The pbq LiFePO4 battery has a service life of more than 2000 cycles at 100% depth of discharge and a remaining capacity of 80%! This long lasting cyclic use offers an uninterrupted use of the application. It also reduces service costs, downtime of the equipment and replacements of the battery. Just calculate what this will save over time and see that it is worth to invest in.