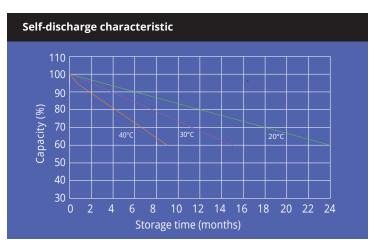

perature effects on capacity



# Models available

| Model<br>pbq  | Capacity<br>in Ah | Dimensions (±2mm)<br>(LxWxH1/H2) | Weight  |
|---------------|-------------------|----------------------------------|---------|
| pbq LF 10-24  | 10                | 181x76x165mm                     | 3.2 kg  |
| pbq LF 20-24  | 20                | 196x165x174mm                    | 6.8 kg  |
| pbq LF 30-24  | 30                | 229x138x213mm                    | 9.5 kg  |
| pbq LF 40-24  | 40                | 258x166x215mm                    | 12.8 kg |
| pbq LF 50-24  | 50                | 318x165x215mm                    | 12.1 kg |
| pbq LF 60-24  | 60                | 436x108x317mm                    | 17.5 kg |
| pbq LF 100-24 | 100               | 520x269x208mm                    | 31.9 kg |









# Certificates



### Features

- Internal cell balancing
- Low self discharge
- Can be used or stored in any position
- Lightweight
- Interim charging possible