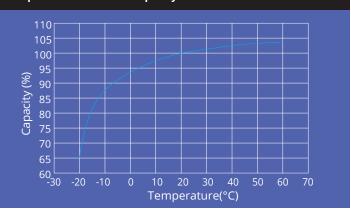

age and tools. High power pbq LiFePO4 batteries has light weight and optimized size. Light weight means energy would be saved due to total weight reduced, and weight reduced also means long driving distance. Optimized size batteries are suitable to replace lead acid batteries. LiFePO4 batteries enlarges your range of your applications!

#### Service life of pbq LiFePO4 batteries

The pbq LiFePO4 battery has a service life of more than 2000 cycles at 100% depth of discharge and a remaining capacity of 80%! This long lasting cyclic use offers an uninterrupted use of the application. It also reduces service costs, downtime of the equipment and replacements of the battery. Just calculate what this will save over time and see that it is worth to invest in.





Temperature effects on capacity



# Models available

| Model<br>pbq  | Capacity<br>in Ah | Dimensions (±2mm)<br>(LxWxH1/H2) | Weight  |
|---------------|-------------------|----------------------------------|---------|
| pbq LF 10-24  | 10                | 181x76x165mm                     | 3.2 kg  |
| pbq LF 20-24  | 20                | 196x165x174mm                    | 6.8 kg  |
| pbq LF 30-24  | 30                | 229x138x213mm                    | 9.5 kg  |
| pbq LF 40-24  | 40                | 258x166x215mm                    | 12.8 kg |
| pbq LF 50-24  | 50                | 318x165x215mm                    | 12.1 kg |
| pbq LF 60-24  | 60                | 436x108x317mm                    | 17.5 kg |
| pbq LF 100-24 | 100               | 520x269x208mm                    | 31.9 kg |









# Certificates



###