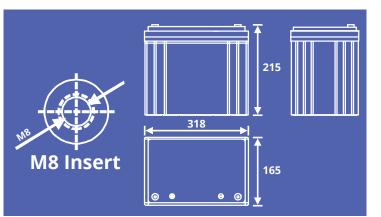

## **Basic Specifications**

| Voltage:               | 25.6 V                  |
|------------------------|-------------------------|
| Capacity:              | 1 hour rate: 50Ah       |
| Cycles:                | 4000 (80% DoD)          |
| Appr. dimensions:      | 318*165*215mm (LxWxH)   |
| Terminal:              | M8 insert               |
| Container & lid:       | ABS                     |
| IP Rating:             | IP50                    |
| Charge voltage         | 29.2V                   |
| Charge style           | CC/CV                   |
| Approximate weight:    | 12.1kg                  |
| Max charge current:    | 50A                     |
| Max discharge current: | 50A (continuous)        |
|                        | 130A (pulse 3 sec.)     |
| Operating temp. range: | Discharge -20 to 60°C   |
|                        | Charge 0 to 45°C        |
|                        | 0.1C Charge -20 to 60°C |
| Self discharge:        | lower than 3% per month |
|                        |                         |